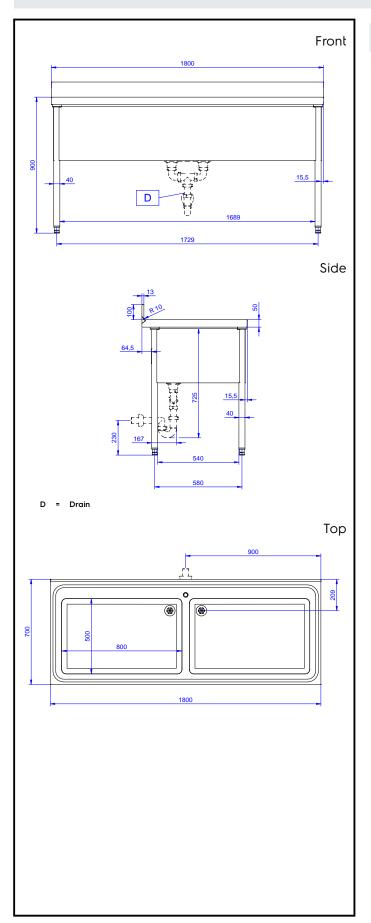

# **Key Information:**

External dimensions, Width:

132816 (VLP1802SPN)1800 mmExternal dimensions, Depth:700 mmExternal dimensions, Height:1000 mmUpstand Dimensions, Height:100 mmUpstand Dimensions, Depth:13 mmUpstand Dimensions, Radius:R=10

Bowls number 2

**Bowl dimensions** 800x500xH350

Worktop thickness: 50 mm Net weight: 72 kg

> Standard Preparation 800x500 mm Soaking Sink with 2 Bowls